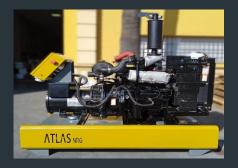

#### STANDARD PRODUCT SCOPE OPEN SETS

- Fuel tank integrated in the base frame provided with fuel level sensor and fuel connections
- Industrial silencer with -19 dB(A) noise reduction and exhaust outlet tube
- Silent blocks
- Starter battery complete with cables to the engine and pole protection
- Electrical installation
- Installation prepared for earthing spike
- 3 or 4 Pole circuit breaker
- Complete AMF Panel with emergency stop push button
- Base frame adapted for trailers